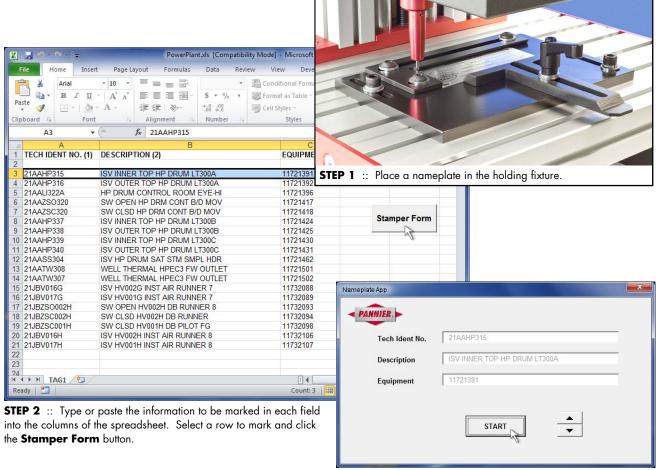

## NAMEPLATE APP

Pannier's Nameplate App makes marking on nameplates and tags fast and easy. Provide samples of your nameplates and Pannier does the work of pre-configuring the dot peen machine and the app so that you can start marking right away. Install the app on a PC with Excel installed and connect the PC to the dot peen machine. The Excel spreadsheet contains a column for each field that needs to be marked. Enter the information to be marked into the designated columns and you're ready to mark.