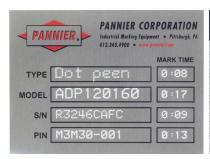

**STEP 3** :: In the pop-up window, click the **START** button to mark the information shown in the fields. Click the next button (down arrow) to mark the next set of information in the spreadsheet.

Nameplate Indenting Indenting Heavy Plates