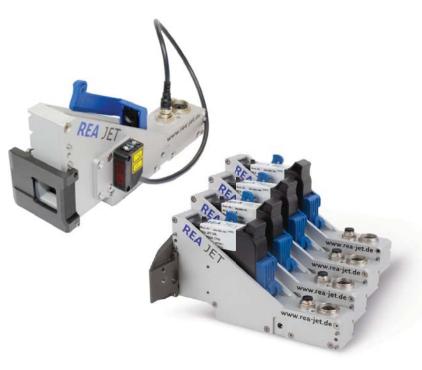

#### ENVIRONMENTALLY FRIENDLY

- Odor-free, mess-free inks
- No complex fluid systems to manage
- Cartridges are easy to change and dispose of no ink spills

The compact HR print heads and mounting brackets fit into most production lines and machines. Print heads are easily and precisely stacked for larger print heights. The use of a sliding plate guarantees that a distance of 0.5mm is maintained between the cartridge and your product, ensuring optimal print quality and eliminating print smearing or damage to the nozzle plate.

A well thought out range of accessories with many handy components such as mounting brackets, I/O connecting elements, signal lamps, product sensors, and more, enables simple and quick integration.

### **INK CARTRIDGES**

Each HR print head can accommodate a wide variety of ink cartridges formulated for marking porous or non-porous products. Inks are water-based or alcohol-based and suitable for many specialty applications.