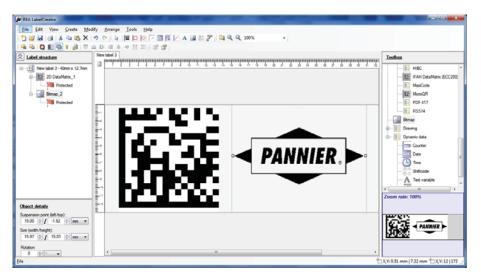

#### **PROGRAMMING AND COMMUNICATION**

Printing formats are created in the included LabelCreator software.

• Ethernet TCP/IP or serial communication

- USB port for file transfer, firmware updates, and barcode scanner connection
- Integrated FTP for automatic data transfer from a host system
- Support of TrueType Fonts (TTF) and the Unicode character set
- Web server and user interface available in 20 languages