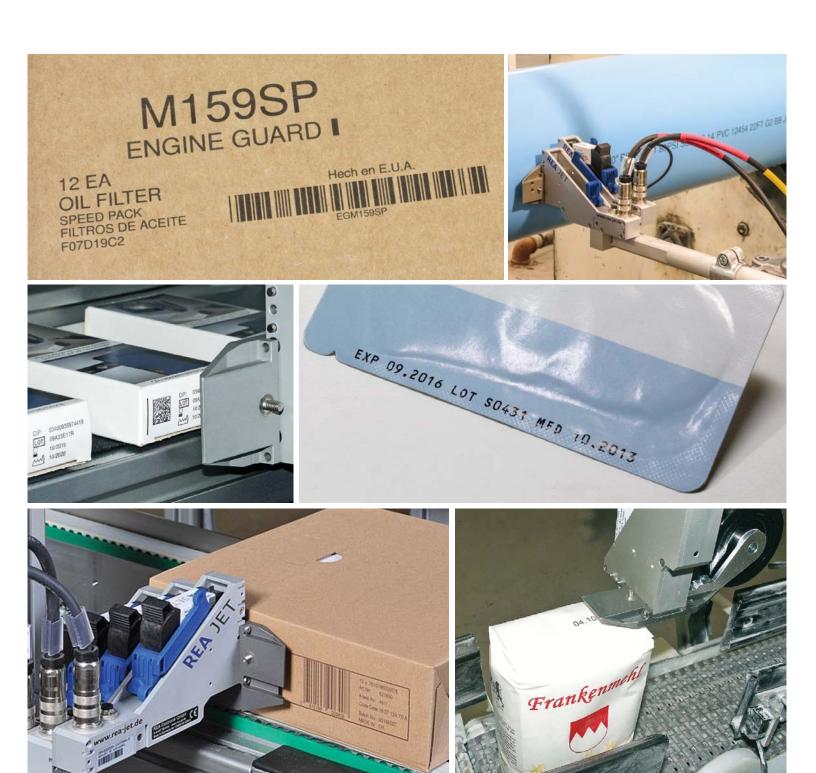

## **HIGH-RESOLUTION THERMAL INK JET PRINTING**

The REA-JET HR high resolution thermal ink jet printing system is built on proven HP® printing technology. These industrial grade printers use HP® print cartridges to print continuously on consumer products, industrial products, and packaging.

HR printers use easily replaceable HP® print cartridges similar to those used for years in office printers. The HR print head electronically activates the heating elements inside the cartridge to release the ink for printing. So when you change the cartridge, you essentially get a brand new print head.

#### **EXCELLENT PRINT QUALITY**

Print resolution of up to 600 DPI can be accomplished, depending on print speed. Text, graphics, bar codes, and 2D codes are rendered using a variety of inks formulated for a good balance of print density and fast drying time, even at high speeds.

#### ENVIRONMENTALLY FRIENDLY

- Odor-free, mess-free inks
- No complex fluid systems to manage
- Cartridges are easy to change and dispose of no ink spills

The compact HR print heads and mounting brackets fit into most production lines and machines. Print heads are easily and precisely stacked for larger print heights. The use of a sliding plate guarantees that a distance of 0.5mm is maintained between the cartridge and your product, ensuring optimal print quality and eliminating print smearing or damage to the nozzle plate.

### **INK CARTRIDGES**

Each HR print head can accommodate a wide variety of ink cartridges formulated for marking porous or non-porous products. Inks are water-based or alcohol-based and suitable for many specialty applications.

- cardboard
- coated cardstock
- fabrics
- metals
- poly plastics
- PVC plastics
- wood

Ink cartridges are equipped with smart chips to allow monitoring of remaining ink volume, even after a cartridge has been removed and reinstalled.

In addition, the operator can view the type of ink cartridge currently installed, the number of prints the cartridge can complete using the current print job, and the amount of ink used per print.